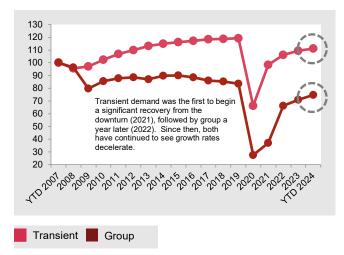

## At a glance

Figure 1: Segment occupancy and ADR analysis (Indexed to 2007)

#### Occupancy

#### ADR

**Note:** Each year is shown as an index to the annual 2007 level. YTD 2024 is indexed to YTD 2007. Segment data is for Luxury and Upper Upscale classes, as tracked by STR.

Source: STR