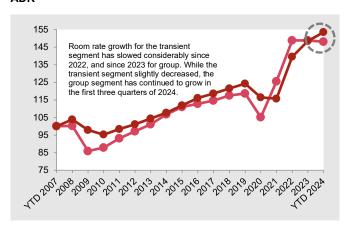

## At a glance

Figure 1: Segment occupancy and ADR analysis (Indexed to 2007)

#### ADR

**Note:** Each year is shown as an index to the annual 2007 level. YTD 2024 is indexed to YTD 2007. Segment data is for Luxury and Upper Upscale classes, as tracked by STR.

Source: STR